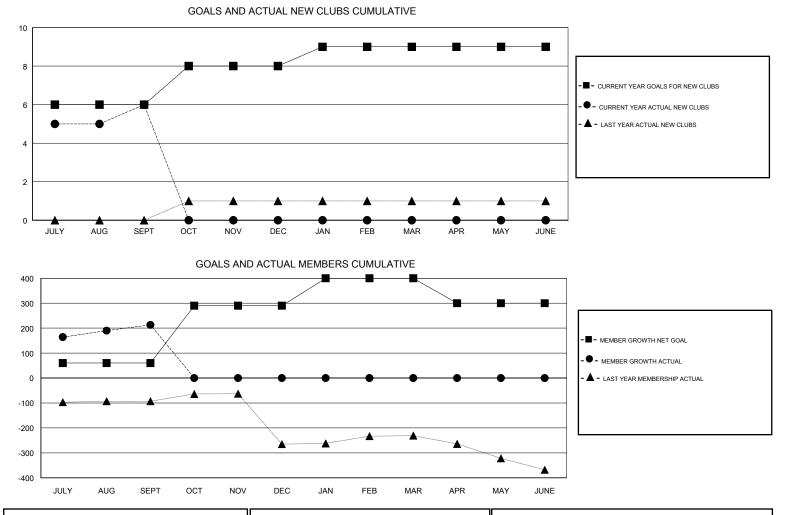

## GMT: N S SANKAR

| GMT: N S SAN  | KAR           |             | LOCAT         |                       |                           |                         | GMT CA                                             |  |
|---------------|---------------|-------------|---------------|-----------------------|---------------------------|-------------------------|----------------------------------------------------|--|
|               | Club          | os          |               | Members               |                           |                         |                                                    |  |
|               | RESULTS FO    | R 2018-2019 |               | RESULTS FOR 2018-2019 |                           |                         |                                                    |  |
| QUARTER       | NEW CLUB GOAL | NEW CLUBS   | DROPPED CLUBS | QUARTER               | MEMBER GROWTH NET<br>GOAL | MEMBER GROWTH<br>ACTUAL | DROPPED<br>MEMBERS ACTUAL<br>(including transfers) |  |
| JULY/AUG/SEPT | 6             | 6           | 0             | JULY/AUG/SEPT         | 60                        | 274                     | 51                                                 |  |
| OCT/NOV/DEC   | 2             | 0           | 0             | OCT/NOV/DEC           | 230                       | 0                       | 0                                                  |  |
| JAN/FEB/MAR   | 1             | 0           | 0             | JAN/FEB/MAR           | 110                       | 0                       | 0                                                  |  |
| APR/MAY/JUNE  | 0             | 0           | 0             | APR/MAY/JUNE          | -100                      | 0                       | 0                                                  |  |